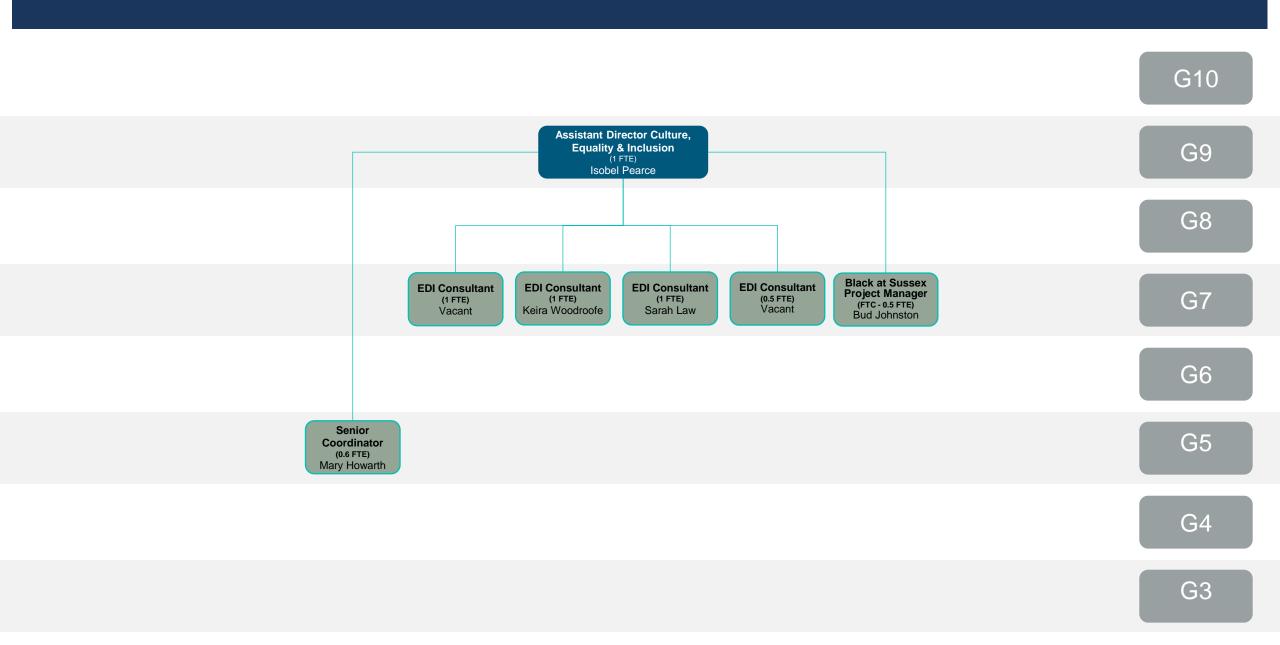

# HR ORG CHART

#### HR Team - Overview



## HR Leadership Team

Executive Director of HR
(1 FTE)
Colin Shipp

Senior HR Support Supervisor (1 FTE) Jo Francis

> HR Assistant Administrator (0.6 FTE) Grace Stewart

## Culture, Equality & Inclusion



#### Reward and Retention

G10 **Assistant Director Reward &** G9 Retention (1 FTE) Vacant Senior Payroll G8 Manager (1 FTE) lain Berry G7 Assistant Payroll Assistant Reward Consultant Senior Reward G6 Manager (1 FTE) Officer (0.8 FTE) Kirsty Perry Claire (1 FTE) Olivia Killick Crouch-Baker G5 Pensions Administrator G4 (0.4 FTE) Sarah Johnson

G3

## Health and Safety

G10 Head of Health and Safety G9 (1 FTE) Katie Bennett Senior Safety Advisor and Biological Safety Officer Deputy Head of Health & Safety and Radiation Officer Fire Safety Officer G8 (1 FTE) Graham Gray (1 FTE) Simon Lewis (1 FTE) Alistair Hardwick Health & Safety G7 Advisor (1 FTE) Dermot Barry Assistant Health & Safety Advisor (FTC - 1 FTE) G6 Sara Bowen G5 G4

G3

## ER & HR Operations

G10 G9 G8 HR Compliance Manager (