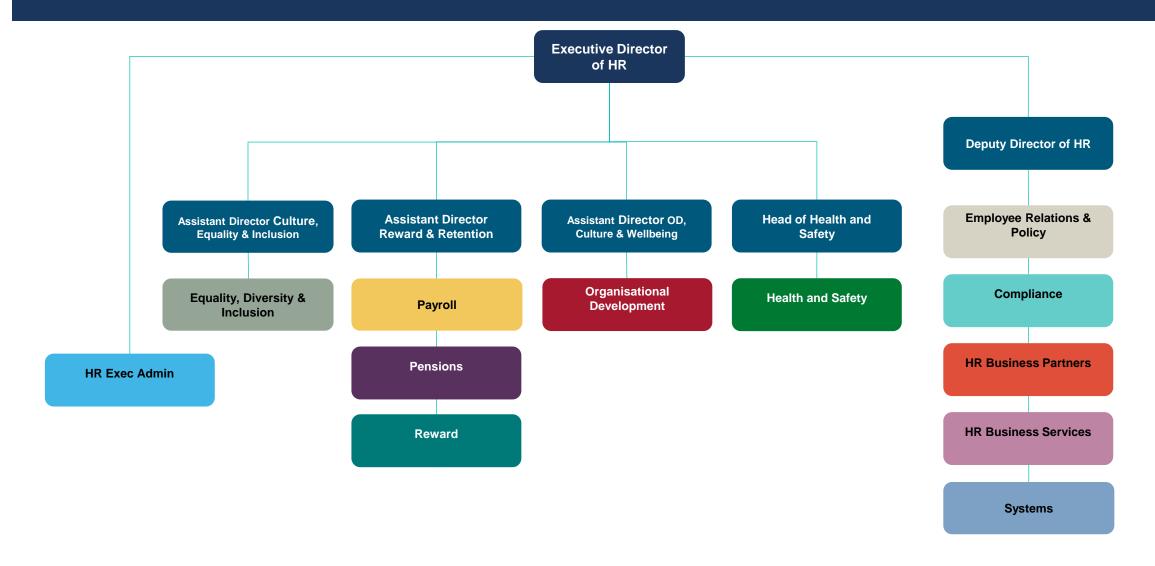

# HR ORG CHART

#### HR Team - Overview



## HR Leadership Team

Executive Director of HR
(1 FTE)
Colin Shipp

Senior HR Support Supervisor (1 FTE) Jo Francis

> HR Assistant Administrator (0.6 FTE) Grace Stewart

## Culture, Equality & Inclusion



#### Reward and Retention

G10 **Assistant Director Reward &** G9 Retention (1 FTE) Vacant Senior Payroll G8 Manager (1 FTE) lain Berry G7 Assistant Payroll Assistant Reward Consultant Senior Reward G6 Manager (1 FTE) Officer (0.8 FTE) Kirsty Perry Claire (1 FTE) Olivia Killick Crouch-Baker G5 Pensions Administrator G4 (0.4 FTE) Sarah Johnson

G3

## Health and Safety

G10 Head of Health and Safety G9 (1 FTE) Katie Bennett Senior Safety Advisor and Biological Safety Officer Deputy Head of Health & Safety and Radiation Officer Fire Safety Officer G8 (1 FTE) Graham Gray (1 FTE) Simon L