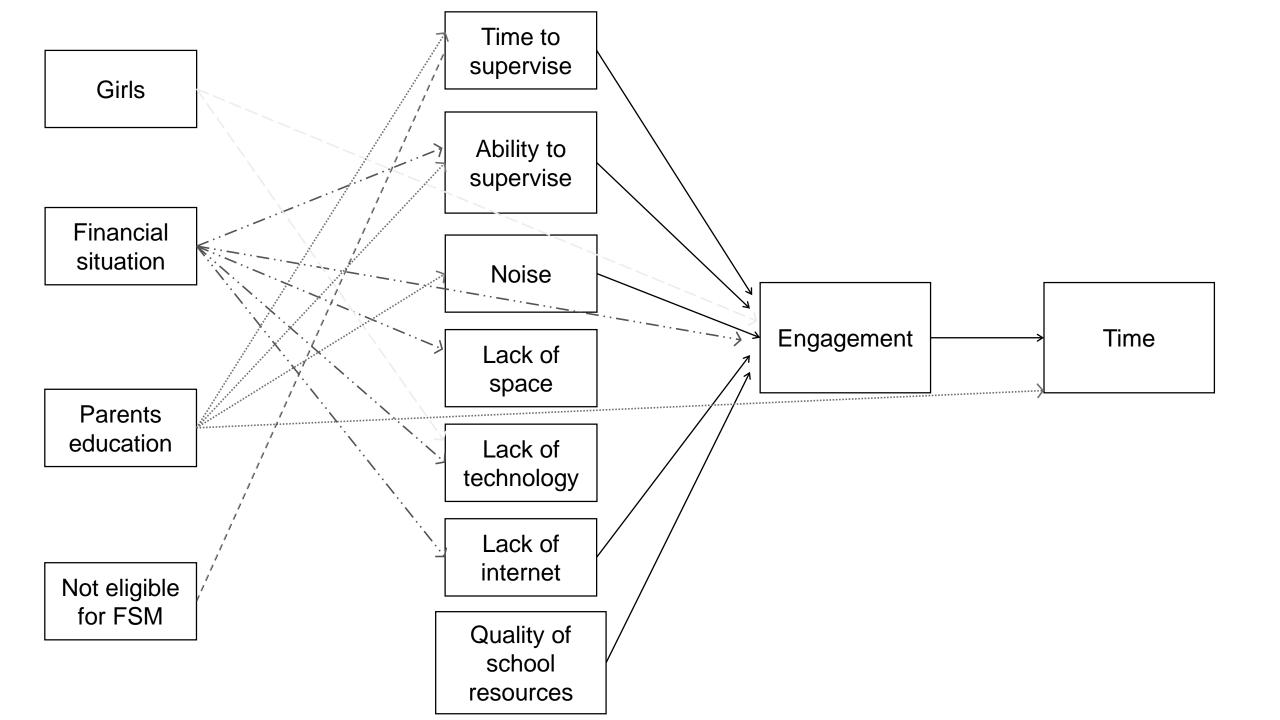

## RQs

- Inequalities in home learning
  - Which pupils were least engaged and spent the least time home learning?
  - Why?

•