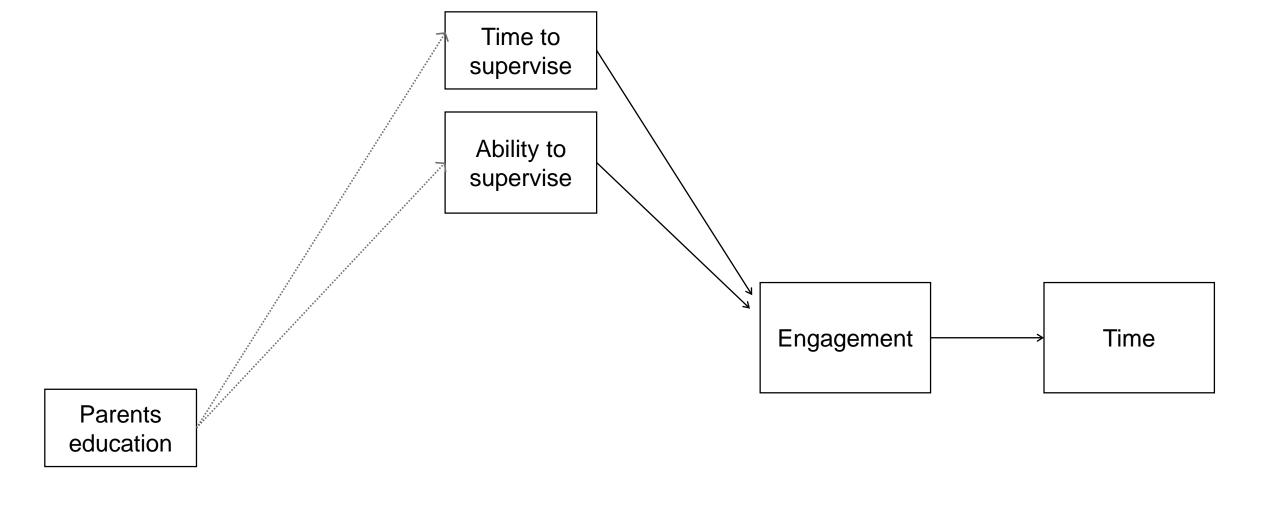

## RQs

- Inequalities in home learning
  - Which pupils were least engaged and spent the least time home learning?
  - Why?

•